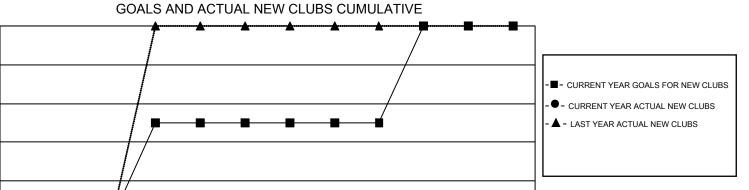

## MONTHLY MEMBERSHIP PROGRESS REPORT

LOCATION NEWFOUNDLAND-LABRADOR

District N 3

Results as of: 6/30/2023

| Clubs                 |               |           |               | Members               |                       |                         |                                                    |
|-----------------------|---------------|-----------|---------------|-----------------------|-----------------------|-------------------------|----------------------------------------------------|
| RESULTS FOR 2022-2023 |               |           |               | RESULTS FOR 2022-2023 |                       |                         |                                                    |
| QUARTER               | NEW CLUB GOAL | NEW CLUBS | DROPPED CLUBS | QUARTER MEMB          | ER GROWTH NET<br>GOAL | MEMBER GROWTH<br>ACTUAL | DROPPED<br>MEMBERS ACTUAL<br>(including transfers) |
| JULY/AUG/SEPT         | 0             | 0         | 1             | JULY/AUG/SEPT         | 0                     | 14                      | 15                                                 |
| OCT/NOV/DEC           | 1             | 0         | 0             | OCT/NOV/DEC           | 5                     | 29                      | 52                                                 |
| JAN/FEB/MAR           | 0             | 0         | 0             | JAN/FEB/MAR           | 0                     | 44                      | 44                                                 |
| APR/MAY/JUNE          | 1             | 0         | 0             | APR/MAY/JUNE          | 5                     | 40                      | 20                                                 |